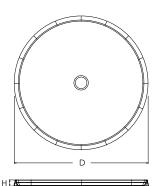

#### **Dimensions**

D: 127 mm H: 9.6 mm

Deviation ±1mm

#### **Dimensions**

D: 128 mm H: 14.5 mm

Deviation ±1mm