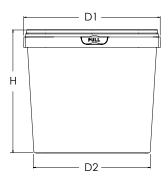

#### **Dimensions**

D1: 131 mm D2: 105 mm

H: 135 mm without the lid

Deviation ±1mm

| 0 | ther  |     |
|---|-------|-----|
| e | lemer | ıts |

| Capacity (LT)                  | Volume to rim<br>1.000 LT           | Brim full volume<br>1.200 LT |
|--------------------------------|-------------------------------------|------------------------------|
| Net weight / Deviation (±2.5%) | 42 gr (the handle is also included) |                              |
| Buckets packaging              | Carton 375 pcs                      |                              |
| Decoration                     | IML Label<br>350,88X110,78 mm       | Dry Offset<br>348X90 mm      |
| Packaging                      | 5 Vertically                        |                              |